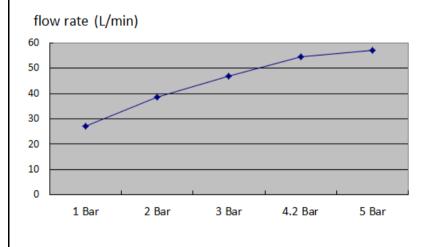

### FFAS0930-000500BC0 Conceal Thermostatic Mixer

- Thermostatic Mixer with concealed brass body
- Chrome finish Zinc Die Cast handle, ABS Escutcheon
- Factory setting temperature is 38 °C
- Back Flow preventer
- Cartridge will be shut off the outlet immediately
- Water temperature restrictor, the Max. temperature for the water coming out is lower than 49 °C
- Pressure 0.05 MPa ~ 0.75 MPa
- Recommended Water Pressure 0.1Mpa~0.5Mpa
- Flow Rate at 3 bar 47 L/min
- Anti Scalding Safety protection if the cold water supply stops