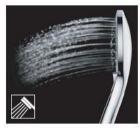

#### TRANQUIL, JET OR IN-BETWEEN?

Why have one when you can have three apray modes, plus a fun button to switch between them all? Shower fans will concur that shower enjoyment escalates with different spray modes. We help take your enjoyment one notch higher with our RainClick.

With 3-Spray Functions (Tranquil Rain, Jet Rain or Therapy Rain) pandering to your showering preference, simply throw your head back and enjoy the mode that suits you best. Whether you prefer a consistent and tranguil apray, a powerful let of massaging water or the best of both worlds, all three pleasurable functions can be found in one convenient button

Soft, drizzling shower that is perfect for rinsing shampoo out.

Jet Rain Targeted jet spray that kneads tired muscles.

AIRNERGIZE TECHNOLOGY COMFORTABLE SHOWER EXPERIENCE

A luxurious shower with 20% water savings. Airnergise Technology provide you with a luxurious shower experience.