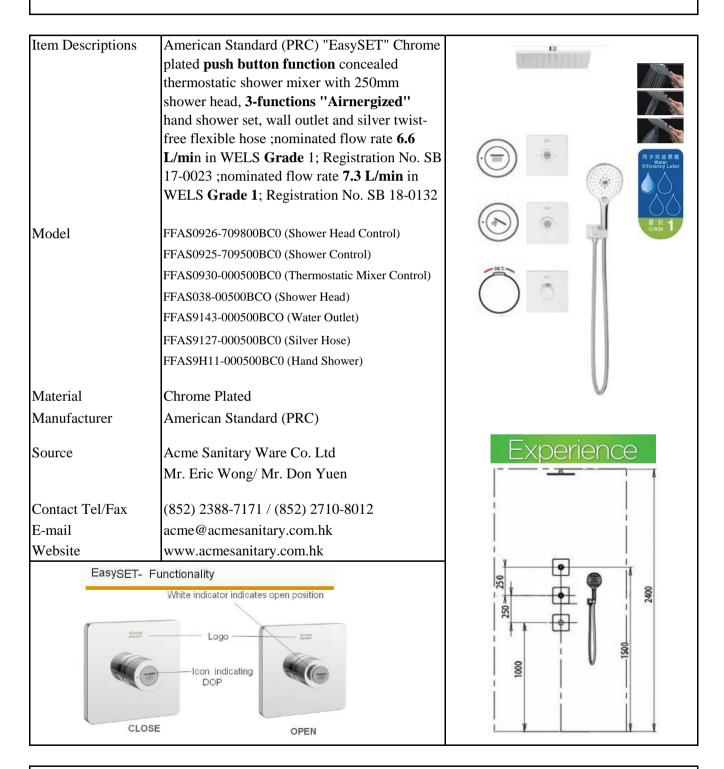

### SANITARY WARE SPECIFICATION SHEET

Introductory Video:

https://www.youtube.com/watch?v=KiyLdUbdlcI (EasySET)

https://www.youtube.com/watch?v=g4UaHHfWnbc (Rain Click Shower)

<sup>\*</sup> All information of the above is for the reference only. No prior notice is made if any changes.

#### SANITARY WARE SPECIFICATION SHEET

### FFAS0926-709500BC0 EasySET for Head Shower

- EasySET for Overhead shower inclusive of conceal brass body
- Push button for open-close function
- Flow control by rotating the knob.
- Chrome finish Zinc Die Cast Knob, ABS Escutcheon
- Recommended Water Pressure 0.1Mpa~0.5Mpa
- Flow Rate at 3 bar 47 L/min

## FFAS0925-709500BC0 EasySET for Hand Shower

- EasySET for Hand Shower inclusive of concealed brass body
- Push button for open-close function
- Flow control by rotating the knob.
- Chrome finish Zinc Die Cast Knob, ABS Escutcheon
- Recommended Water Pressure 0.1Mpa~0.5Mpa
- Flow Rate at 3 bar 47 L/min

### FFAS0930-000500BC0 Conceal Thermostatic Mixer

- Thermostatic Mixer with concealed brass body
- Chrome finish Zinc Die Cast handle, ABS Escutcheon
- Factory setting temperature is 38 °C
- Back Flow preventer
- Cartridge will be shut off the outlet immediately
- Water temperature restrictor, the Max. temperature for the water coming out is lower than 49 °C
- Pressure 0.05 MPa ~ 0.75 MPa
- Recommended Water Pressure 0.1Mpa~0.5Mpa
- Flow Rate at 3 bar 47 L/min
- Anti Scalding Safety protection if the cold water supply stops

### SANITARY WARE SPECIFICATION SHEET

Shower head 3-functions FFAS9H11-000500BC0

1.5m Silver Twist-free Flexible Hose FFAS9127-000500BC0

<sup>\*</sup> All information of the above is for the reference only. No prior notice is made if any changes.

### SANITARY WARE SPECIFICATION SHEET

Wall Outlet with holder - Square (G1/2") FFAS9143-000500BC0

250mm Square Brass Rain Shower Head CF-S038.006

<sup>\*</sup> All information of the above is for the reference only. No prior notice is made if any changes.