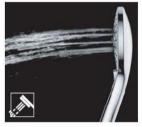

#### TRANQUIL, JET OR IN-BETWEEN?

Why have one when you can have three apray modes, plus a fun button to switch between them all? Shower fans will concur that shower enjoyment escalates with different spray modes. We help take your enjoyment one notch higher with our RainClick.

With 3-Spray Functions (Tranquil Rain, Jet Rain or Therapy Rain) pandering to your showering preference, simply throw your head back and enjoy the mode that suits you best. Whether you prefer a consistent and tranguil apray, a powerful let of massaging water or the best of both worlds, all three pleasurable functions can be found in one convenient button

Soft, drizzling shower that is perfect for rinsing shampoo out.

Jet Rain Targeted jet spray that kneads tired muscles.

AIRNERGIZE TECHNOLOGY COMFORTABLE SHOWER EXPERIENCE

A luxurious shower with 20% water savings. Airnergise Technology provide you with a luxurious shower experience.