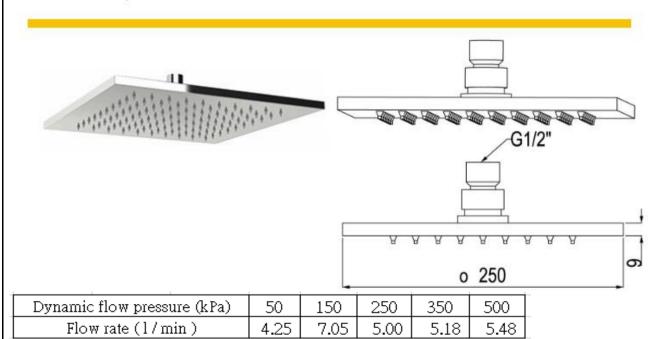

### SANITARY WARE SPECIFICATION SHEET

Wall Outlet with holder - Square (G1/2") FFAS9143-000500BC0

250mm Square Brass Rain Shower Head CF-S038.006

<sup>\*</sup> All information of the above is for the reference only. No prior notice is made if any changes.

Therapy Rain Soothing vortex spray that gently relaxes the body

| Dynamic flow pressure (kPa) | 50   | 150  | 250  | 350  | 500  |
|-----------------------------|------|------|------|------|------|
| Flow rate (1/min)           | 2.53 | 5.33 | 6.88 | 7.55 | 8.30 |