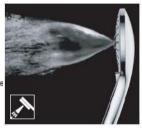

#### TRANQUIL, JET OR IN-BETWEEN?

Why have one when you can have three apray modes, plus a fun button to switch between them all? Shower fans will concur that shower enjoyment escalates with different spray modes. We help take your enjoyment one notch higher with our RainClick.

With 3-Spray Functions (Tranquil Rain, Jet Rain or Therapy Rain) pandering to your showering preference, simply throw your head back and enjoy the mode that suits you best. Whether you prefer a consistent and tranguil apray, a powerful let of massaging water or the best of both worlds, all three pleasurable functions can be found in one convenient button

Therapy Rain Soothing vortex spray that gently relaxes the body

| Dynamic flow pressure (kPa) | 50   | 150  | 250  | 350  | 500  |
|-----------------------------|------|------|------|------|------|
| Flow rate (1/min)           | 2.53 | 5.33 | 6.88 | 7.55 | 8.30 |