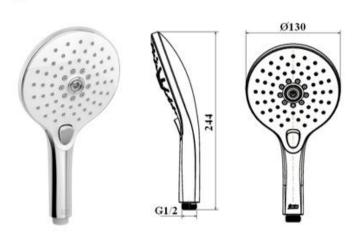

### SANITARY WARE SPECIFICATION SHEET

Shower head 3-functions FFAS9H11-000500BC0

1.5m Silver Twist-free Flexible Hose FFAS9127-000500BC0

<sup>\*</sup> All information of the above is for the reference only. No prior notice is made if any changes.