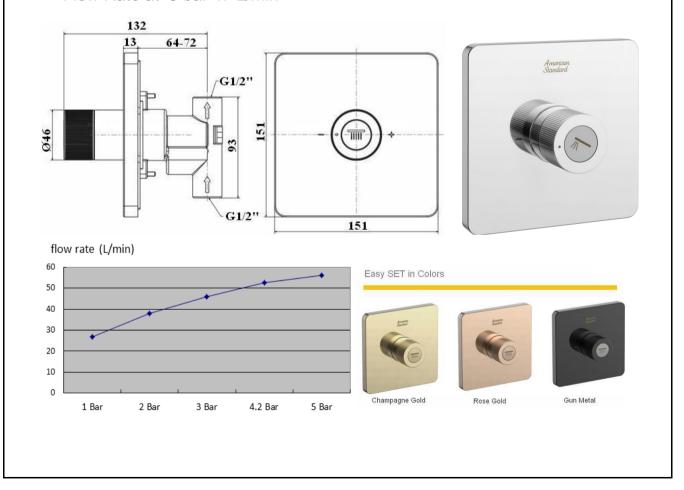

## FFAS0925-709500BC0 EasySET for Hand Shower

- EasySET for Hand Shower inclusive of concealed brass body
- Push button for open-close function
- Flow control by rotating the knob.
- Chrome finish Zinc Die Cast Knob, ABS Escutcheon
- Recommended Water Pressure 0.1Mpa~0.5Mpa
- Flow Rate at 3 bar 47 L/min

#### Note:

Champagne Gold, Rose Gold and Gun Metal are optional items for specification

<sup>\*</sup> All information of the above is for the reference only. No prior notice is made if any changes.

1/F, Acme Building, 22-28 Nanking Street, Kowloon, Hong Kong Tel: 2388 7171 Fax: 2710 8012 Email: acme@acmesanitary.com.hk Since 1949 Website: www.acmesanitary.com.hk