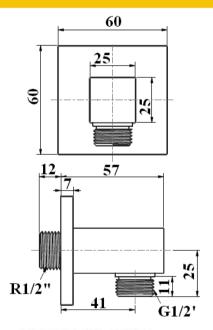

### SANITARY WARE SPECIFICATION SHEET

Wall Outlet with holder - Square (G1/2") FFAS9143-000500BC0

250mm Square Brass Rain Shower Head CF-S038.006

<sup>\*</sup> All information of the above is for the reference only. No prior notice is made if any changes.