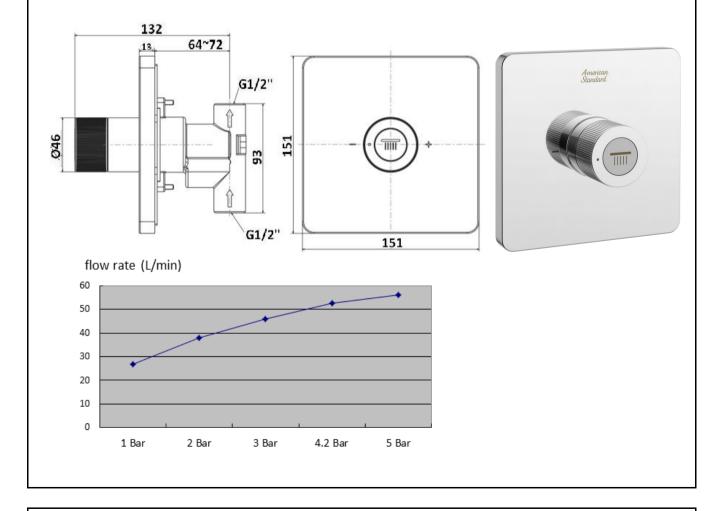

### FFAS0926-709500BC0 EasySET for Head Shower

- EasySET for Overhead shower inclusive of conceal brass body
- Push button for open-close function
- Flow control by rotating the knob.
- Chrome finish Zinc Die Cast Knob, ABS Escutcheon
- Recommended Water Pressure 0.1Mpa~0.5Mpa
- Flow Rate at 3 bar 47 L/min

### FFAS0930-000500BC0 Conceal Thermostatic Mixer

- Thermostatic Mixer with concealed brass body
- Chrome finish Zinc Die Cast handle, ABS Escutcheon
- Factory setting temperature is 38 °C
- Back Flow preventer
- Cartridge will be shut off the outlet immediately
- Water temperature restrictor, the Max. temperature for the water coming out is lower than 49 °C
- Pressure 0.05 MPa ~ 0.75 MPa
- Recommended Water Pressure 0.1Mpa~0.5Mpa
- Flow Rate at 3 bar 47 L/min
- Anti Scalding Safety protection if the cold water supply stops