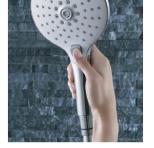

## FFAS0925-709500BC0 EasySET for Hand Shower

- EasySET for Hand Shower inclusive of concealed brass body
- Push button for open-close function
- Flow control by rotating the knob.
- Chrome finish Zinc Die Cast Knob, ABS Escutcheon
- Recommended Water Pressure 0.1Mpa~0.5Mpa
- Flow Rate at 3 bar 47 L/min

#### Note:

Champagne Gold, Rose Gold and Gun Metal are optional items for specification

<sup>\*</sup> All information of the above is for the reference only. No prior notice is made if any changes.

1/F, Acme Building, 22-28 Nanking Street, Kowloon, Hong Kong Tel: 2388 7171 Fax: 2710 8012 Email: acme@acmesanitary.com.hk Since 1949 Website: www.acmesanitary.com.hk