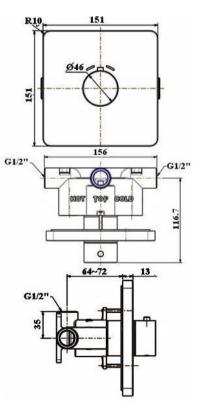

### FFAS0930-000500BC0 Conceal Thermostatic Mixer

- Thermostatic Mixer with concealed brass body
- Chrome finish Zinc Die Cast handle, ABS Escutcheon
- Factory setting temperature is 38 °C
- Back Flow preventer
- Cartridge will be shut off the outlet immediately
- Water temperature restrictor, the Max. temperature for the water coming out is lower than 49 °C
- Pressure 0.05 MPa ~ 0.75 MPa
- Recommended Water Pressure 0.1Mpa~0.5Mpa
- Flow Rate at 3 bar 47 L/min
- Anti Scalding Safety protection if the cold water supply stops