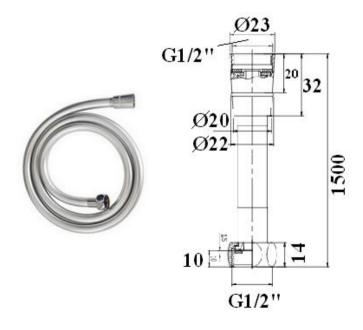

### SANITARY WARE SPECIFICATION SHEET

Shower head 3-functions FFAS9H11-000500BC0

1.5m Silver Twist-free Flexible Hose FFAS9127-000500BC0

<sup>\*</sup> All information of the above is for the reference only. No prior notice is made if any changes.