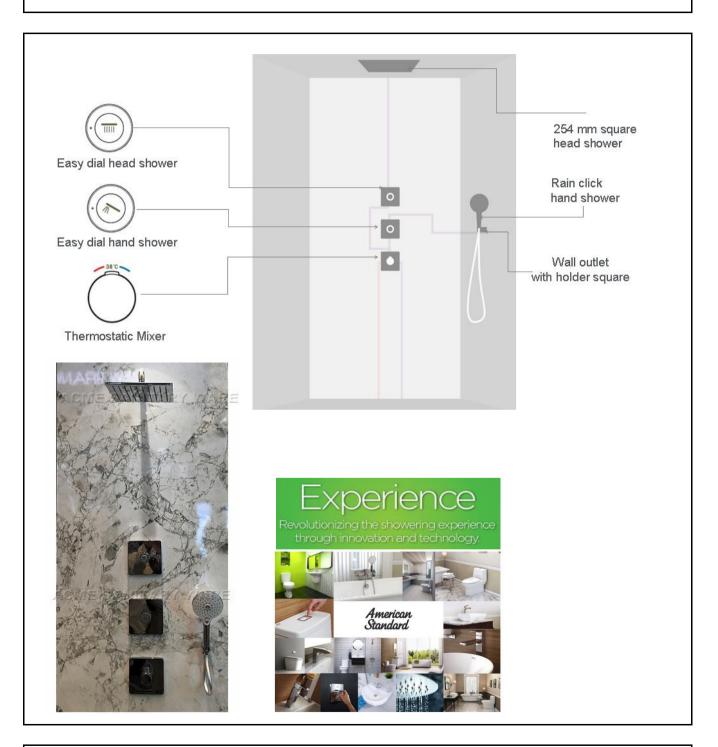

### SANITARY WARE SPECIFICATION SHEET

Introductory Video:

https://www.youtube.com/watch?v=KiyLdUbdlcI (EasySET)

https://www.youtube.com/watch?v=g4UaHHfWnbc (Rain Click Shower)

<sup>\*</sup> All information of the above is for the reference only. No prior notice is made if any changes.

## RAINCLICK HANDSHOWER

Discover the ease of our RainClick handshowers. Showering can be made that much easier, and so much more fun. Now you no longer have to fiddle with your handshower, risk dropping it, or getting your hair wet while switching to a different spray mode. Simply click an ingenious button to decide on your personal favourite spray modes.

With a white showerhead set in shiny chrome, this seemingly discreet handshower lends an understated touch to any bathroom style.

### SANITARY WARE SPECIFICATION SHEET

Wall Outlet with holder - Square (G1/2") FFAS9143-000500BC0

250mm Square Brass Rain Shower Head CF-S038.006

<sup>\*</sup> All information of the above is for the reference only. No prior notice is made if any changes.