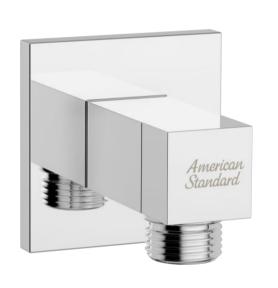

### SANITARY WARE SPECIFICATION SHEET

Wall Outlet with holder - Square (G1/2") FFAS9143-000500BC0

250mm Square Brass Rain Shower Head CF-S038.006

<sup>\*</sup> All information of the above is for the reference only. No prior notice is made if any changes.