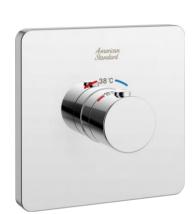

### FFAS0930-000500BC0 Conceal Thermostatic Mixer

- Thermostatic Mixer with concealed brass body
- Chrome finish Zinc Die Cast handle, ABS Escutcheon
- Factory setting temperature is 38 °C
- Back Flow preventer
- Cartridge will be shut off the outlet immediately
- Water temperature restrictor, the Max. temperature for the water coming out is lower than 49 °C
- Pressure 0.05 MPa ~ 0.75 MPa
- Recommended Water Pressure 0.1Mpa~0.5Mpa
- Flow Rate at 3 bar 47 L/min
- Anti Scalding Safety protection if the cold water supply stops